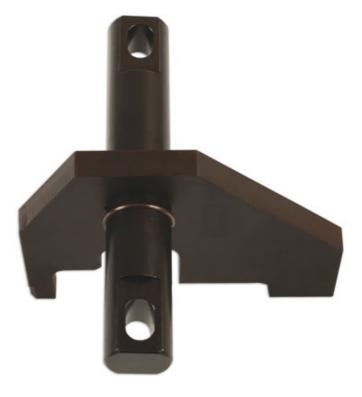

## **Camshaft Locking Tool - for VW**

This kit is designed to lock the camshaft of the 2.8L diesel engines used in the popular Volkswagen LT van. Use when checking and setting the valve timing.

7087

## **Additional Information**

- · Applications include: Volkswagen LT Van 1997 to 2006 2.8lt.
- Engine codes: AGK 1997<2006, ATA 1999<2006, AUH 2001<2006, BCQ 2002<2006.
- · Equivalent to OEM 3445
- · Use when checking and setting the valve timing.
- · Use as per OEM instructions to lock the camshaft in its timed position